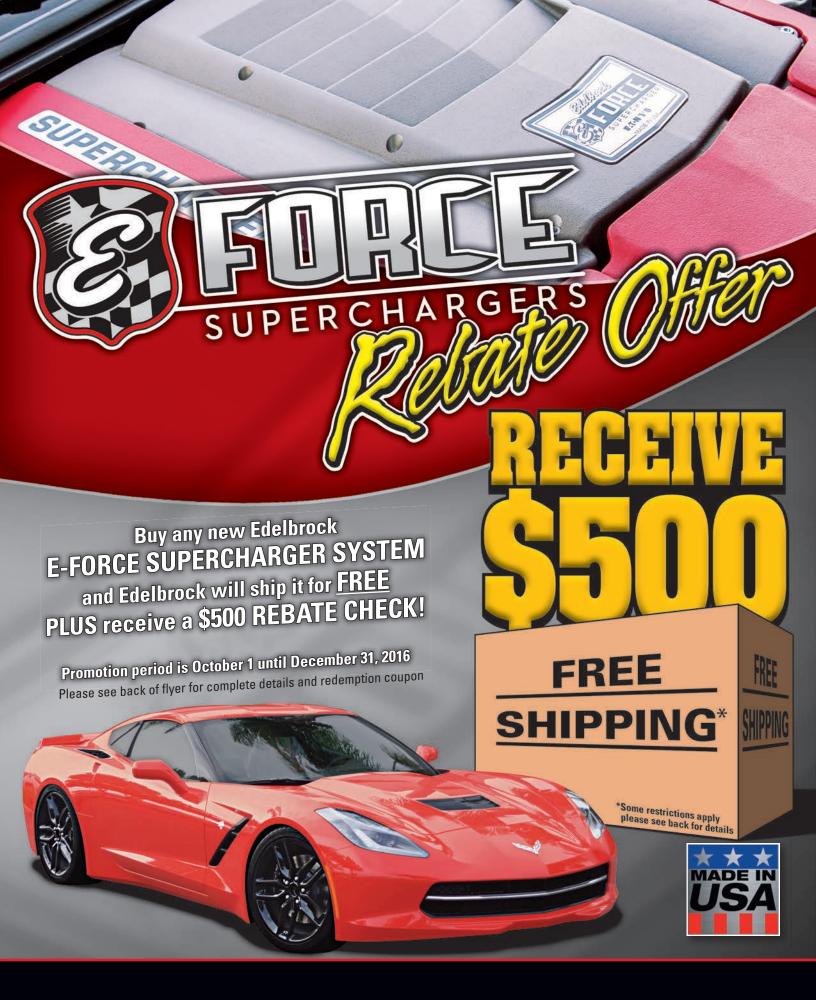

To receive a rebate, you must purchase a new Edelbrock E-Force Supercharger between October 1, 2016 to December 31, 2016, complete the redemption form as directed, and mail it in by January 31, 2017.

- 1. Purchase any new Edelbrock E-Force Supercharger system between 10/1/16 to 12/31/16.
  - (Please visit www.edelbrock.com/promo for a complete list of eligible parts.)
- 2. E-Force Supercharger Purchased:

\*Free shipping applies to standard services only and offered to destinations in the continental US and Canada. Shipments made outside of these destinations or any expedited shipping charges, customs duties and taxes will be the responsibility of the consumer.

CONGRATULATIONS ON THE PURCHASE OF YOUR EDELBROCK E-FORCE SUPERCHARGER.
YOU HAVE PURCHASED THE FINEST SUPERCHARGER ON THE MARKET.

©2016 EDELBROCK, LLC FLYER #02013 REV. 9/16