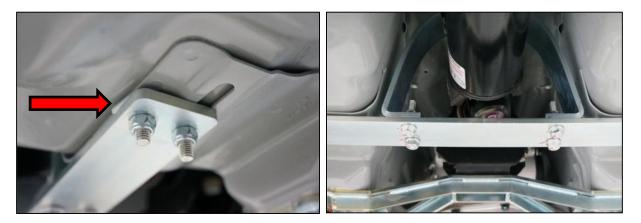

Watson Racing, LC 18703 Dix Toledo Rd Brownstown, MI 48193 855-928-7223

- 4) Mark the 4 holes (2 on either end) onto the floor with a marker. Drill the 4 holes from under the car using an 11/32" drill bit. Touch up the bare metal with paint to prevent rust.
- 5) From inside the car, drop the two provided stud plates through the holes previously drilled. You should be able to fish these through existing holes in carpet left by the seats. Use a silicon sealant if desired to prevent water entry.
- 6) Under the car, install the strap to the stud plates using the provided M8 Nylock nuts. Note the location of the provided shim (arrow), used because of the uneven metal floor. Install the loop to the strap using the provided M8 bolts & M8 Nylock nuts, with the bolt heads facing the ground as shown: