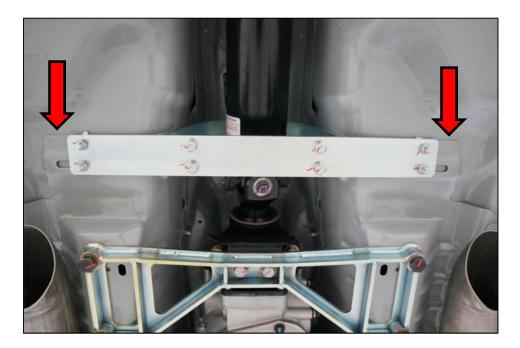

## Kit Includes:

- Watson Racing 2-piece Drive Shaft Loop
- (2) Stud Plates
- (4) M8 x 35mm bolts
- (8) M8 Nylock Nuts
- (2) Shims

- 1) Unbolt and remove front two seats.
- 2) Elevate car using vehicle lift, jack/jack stands, etc. Please us ALL necessary safety precautions.
- 3) Using the picture on the following page as a guide, center the flat/long "strap" of the Watson drive shaft loop on the driveshaft. Note the location of the strap relative to the other features on the floor (arrows), so you can find the same location. It may help to bolt the "loop" onto the strap to assist with centering it on the driveshaft. The loop is placed strategically to bolt through the multiple layers of floor metal for maximum strength.

Watson Racing, LC 18703 Dix Toledo Rd Brownstown, MI 48193 855-928-7223

- 4) Mark the 4 holes (2 on either end) onto the floor with a marker. Drill the 4 holes from under the car using an 11/32" drill bit. Touch up the bare metal with paint to prevent rust.
- 5) From inside the car, drop the two provided stud plates through the holes previously drilled. You should be able to fish these through existing holes in carpet left by the seats. Use a silicon sealant if desired to prevent water entry.
- 6) Under the car, install the strap to the stud plates using the provided M8 Nylock nuts. Note the location of the provided shim (arrow), used because of the uneven metal floor. Install the loop to the strap using the provided M8 bolts & M8 Nylock nuts, with the bolt heads facing the ground as shown: