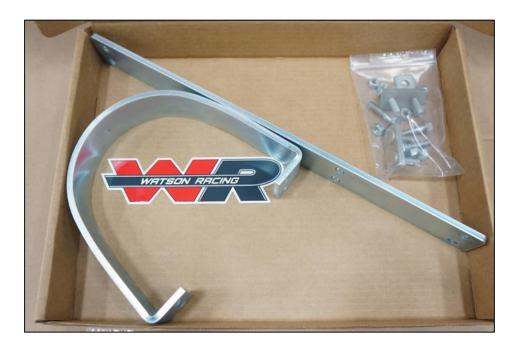

## Kit Includes:

- Watson Racing 2-piece Drive Shaft Loop
- (2) Stud Plates
- (4) M8 x 35mm bolts
- (8) M8 Nylock Nuts
- (2) Shims

- 1) Unbolt and remove front two seats.
- 2) Elevate car using vehicle lift, jack/jack stands, etc. Please us ALL necessary safety precautions.
- 3) Using the picture on the following page as a guide, center the flat/long "strap" of the Watson drive shaft loop on the driveshaft. Note the location of the strap relative to the other features on the floor (arrows), so you can find the same location. It may help to bolt the "loop" onto the strap to assist with centering it on the driveshaft. The loop is placed strategically to bolt through the multiple layers of floor metal for maximum strength.