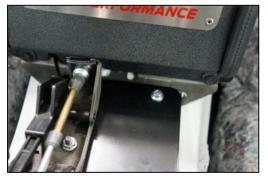

4) Route shifter cable and wiring per your needs. Note in picture below, the shifter is used with the Watson Racing Cobra Jet center stack. Note the notches in the panel for cable and wiring clearance.