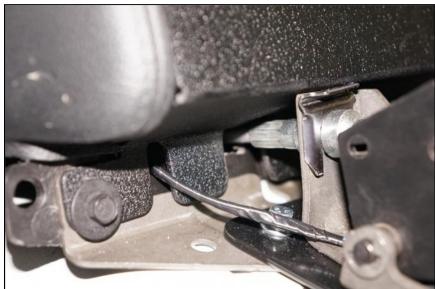

4) Route shifter cable and wiring per your needs. Note in picture below, the shifter is used with the Watson Racing Cobra Jet center stack. Note the notches in the panel for cable and wiring clearance.