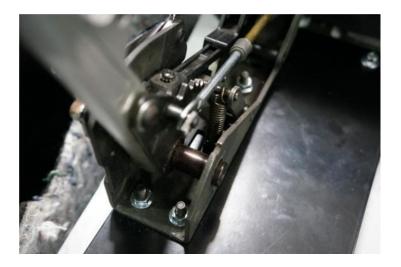

2) Use the provide flange bolts to secure the front of the shifter plate to the floor in the factory locations.

Watson Racing, LC 18703 Dix Toledo Rd Brownstown, MI 48193 855-928-7223

3) With the shifter plate installed, mount the Hurst shifter to the plate, over the weld-stude attached to the plate. Secure using the provided flange nuts.