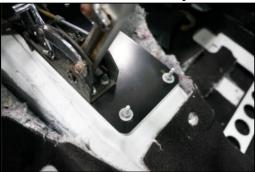

 Installation assumes factory center console and shifter have been removed, and you are using the Hurst Quarter Stick Shifter and Watson Racing Cobra Jet-specific Center Stack panel. With Console and stock Shifter removed, set Shifter Plate in place of factory shifter, using two existing studs. Use OEM nuts to retain rear of shift plate.

2) Use the provide flange bolts to secure the front of the shifter plate to the floor in the factory locations.

Watson Racing, LC 18703 Dix Toledo Rd Brownstown, MI 48193 855-928-7223

3) With the shifter plate installed, mount the Hurst shifter to the plate, over the weld-stude attached to the plate. Secure using the provided flange nuts.