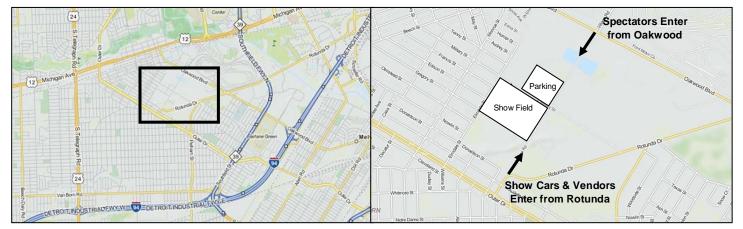

Spectators \$5.00

Kids 12 and Under Free

**Free Spectator Parking** 

VISIT WWW.MOCSEM.COM FOR DETAILS AND REGISTRATION

Show Cars: \$30.00 per vehicle if pre-registered, \$40 per vehicle day of show. Vehicles will not be judged but all will be eligible for special VIP awards. The first 1,000 registered vehicles will receive a goodie bag. Show field opens at 8:00 am. Enter from Rotunda.

Swap Meet: \$30.00 per Standard Vendor Space. Multiple spaces can be purchased. Vendor setup begins at 6:30 am. Enter from Rotunda. Car Corral (For Sale Vehicles): \$30.00 per vehicle. No "For Sale" vehicles allowed on the show field. Setup begins at 6:30 am. Enter from Rotunda. Spectators: \$5.00 for Adults, Children 12 and Under Free, Spectator Parking Free. Show opens at 8:00 am. Enter from Oakwood. Show Contacts: Mike Rey, 313-304-5244, ACES16@comcast.net or Lonnie Brammer, 734-546-1405, Ikbrammer1970@gmail.com. Swap Meet Contact: Bill Davis, 313-937-3808, inbrook151@yahoo.com.